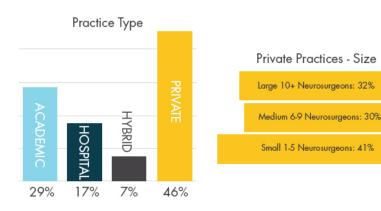

#### **About NERVES**

The Mission of NERVES is to connect neurosurgery executives to resources, education and data to enhance value for the business of neurosurgery. NERVES members come from practices throughout the US and represent the full spectrum of practice types. Annual Sponsorship provides an unparalleled opportunity to network with decision makers, showcase your company's services and products and strengthen ties with existing clients.